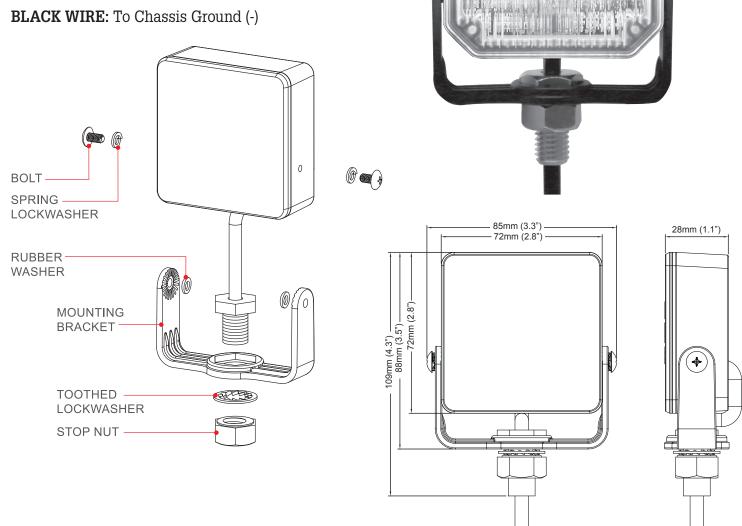

## **Installation Instructions**

## 1492136 LED Flood Light

4 LEDs, 12-24 Volts, 0.6 Amps

## **WARNING**

Do not look directly into LEDs.

**NOTE:** Peel protective film off the lens before use.

**RED WIRE:** To + VDC